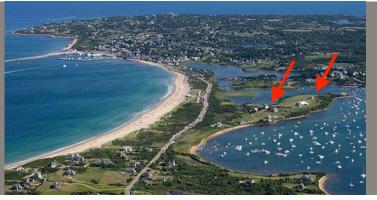

## SUMMER RENTALS

604 and 1234 Corn Neck Rd Across from Crescent Beach

## MacGregor House

4 BR, 1 1/2 BA, and outdoor shower, Sleeps 9 (2 Queens/5 Twins). Wraparound farmers porch with stunning beach, harbor views. Less than a mile to shops, restaurants and more \$5,200/week. 3 Night Minimum. Call for rate/availability.

## **Beach House**

5 BR, 3 BA, and outdoor shower, Sleeps 12 (5 Queens/2 Twins). Modern amenities, central location. New kitchen, baths, wraparound farmers porch overlooking Crescent Beach. \$6,500/week. 3 Night Minimum. Call for rate/availability.